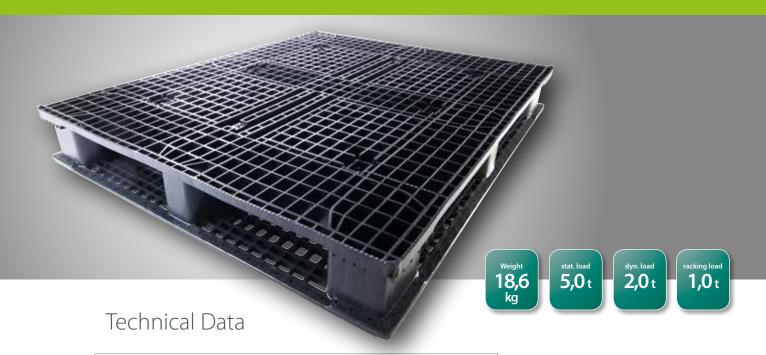

## FIDUS HEAVY 1210 5R

Technical Data
Product features

## Industrial pallet with 5 runners!

| Measures:            | 1000 x 1200 x 150 mm                                  |
|----------------------|-------------------------------------------------------|
| Static load:         | Up to 5,0 t                                           |
| Dynamic load:        | Up to 2,0 t                                           |
| Racking load:        | Up to 1,0 t                                           |
| Weight:              | 18,6 kg                                               |
| Material:            | PP                                                    |
| Nestable:            | No                                                    |
| Stacking height:     | 2,40 m / 16 pieces                                    |
| Stacking weight:     | Approx. 300 kg                                        |
| Truck load:          | 416 pieces                                            |
| Weight per truck:    | Approx. 7,8 t                                         |
| Area of application: | -20 to +60 °C                                         |
| Colour:              | black                                                 |
| Option:              | with and without stacking plate with and without edge |

## Designed for the very heaviest loads!

The FIDUS HEAVY 2010 5R is an extremely heavy duty, five-runner industrial pallet weighing 18.6 kg, with a dynamic load-bearing capacity of up to 2.0 t and a static load-bearing capacity of up to 5.0 t. It is robust enough to take Bigbags up to 1.25 t.