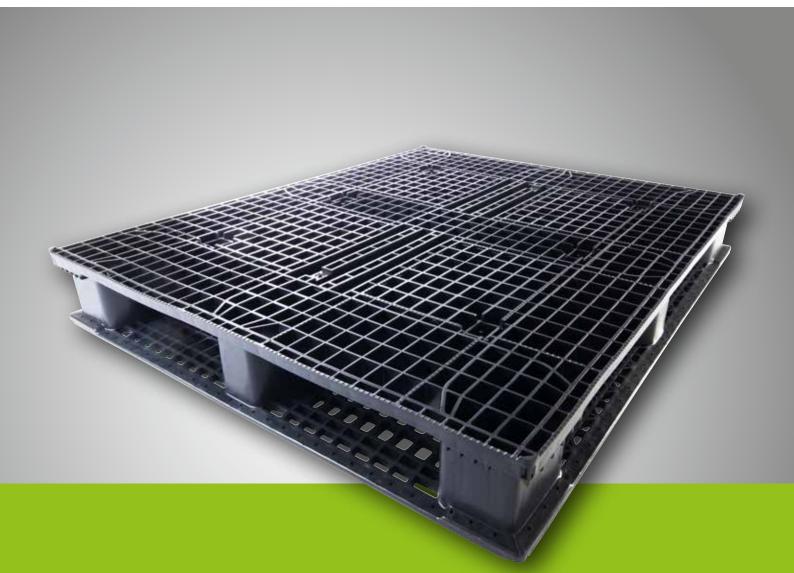

Industrial pallet

## FIDUS HEAVY 1210 5R

## Industrial pallet with 5 runners!

| Measures:            | 1000 x 1200 x 150 mm                                  |
|----------------------|-------------------------------------------------------|
| Static load:         | Up to 5,0 t                                           |
| Dynamic load:        | Up to 2,0 t                                           |
| Racking load:        | Up to 1,0 t                                           |
| Weight:              | 18,6 kg                                               |
| Material:            | PP                                                    |
| Nestable:            | No                                                    |
| Stacking height:     | 2,40 m / 16 pieces                                    |
| Stacking weight:     | Approx. 300 kg                                        |
| Truck load:          | 416 pieces                                            |
| Weight per truck:    | Approx. 7,8 t                                         |
| Area of application: | -20 to +60 °C                                         |
| Colour:              | black                                                 |
| Option:              | with and without stacking plate with and without edge |