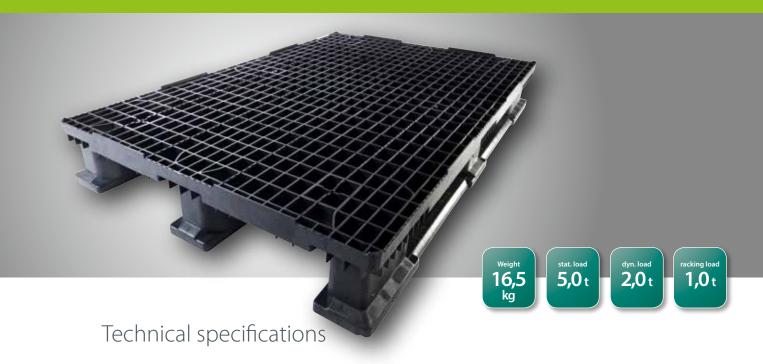

## Extremely strong and rackable Yet weighs only 16.5 kg!

| Measures:            | 800 x1200 x 160 mm               |
|----------------------|----------------------------------|
| Static load:         | up to 5,0 t                      |
| Dynamic load:        | up to 2,0 t                      |
| Racking load:        | up to 1,0 t                      |
| Weight:              | 16,5 kg                          |
| Material:            | PP                               |
| Nestable:            | No                               |
| Stacking height:     | 2,56 m / 16 pieces               |
| Stacking weight:     | 264 kg                           |
| Truck load:          | 528 pieces                       |
| Weight per truck:    | 8,7 t                            |
| Area of application: | -20 to +60°C                     |
| Colour:              | black                            |
| Option:              | with and without stacking plate, |
|                      | with and without edge            |

## The new Euro pallet for heavy duty!

The FIDUS HEAVY 1208 3R pallet weighs only 16.5 kg and has a dynamic load carrying-capacity of up to 2.0 t and a static load carrying-capacity of 5.0 t.

Thanks to its clever design, it is rackable up to 1.0 t. In addition, the pallet is easy to clean thanks to design.