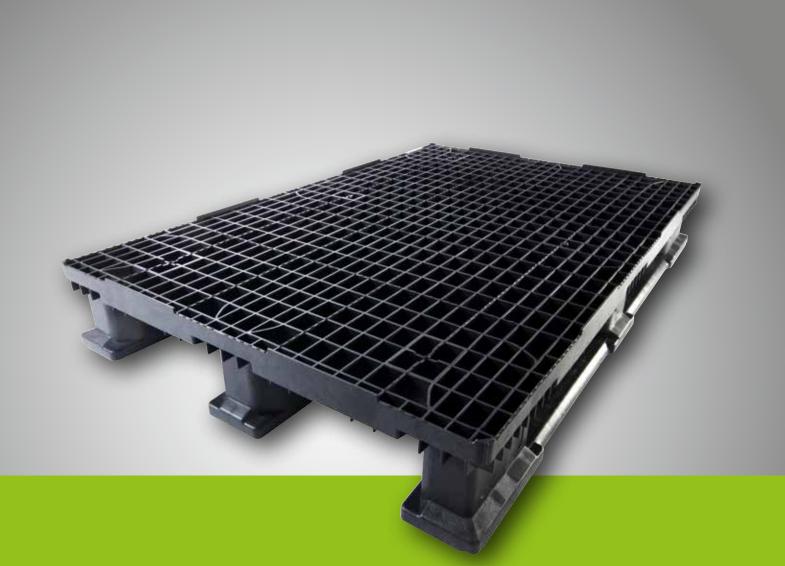

## FIDUS HEAVY 1208 3R

## Extremely strong and rackable Yet weighs only 16.5 kg!

| Measures:            | 800 x1200 x 160 mm               |
|----------------------|----------------------------------|
| Static load:         | up to 5,0 t                      |
| Dynamic load:        | up to 2,0 t                      |
| Racking load:        | up to 1,0 t                      |
| Weight:              | 16,5 kg                          |
| Material:            | PP                               |
| Nestable:            | No                               |
| Stacking height:     | 2,56 m / 16 pieces               |
| Stacking weight:     | 264 kg                           |
| Truck load:          | 528 pieces                       |
| Weight per truck:    | 8,7 t                            |
| Area of application: | -20 to +60°C                     |
| Colour:              | black                            |
| Option:              | with and without stacking plate, |
|                      | with and without edge            |

## The new Euro pallet for heavy duty!

The FIDUS HEAVY 1208 3R pallet weighs only 16.5 kg and has a dynamic load carrying-capacity of up to 2.0 t and a static load carrying-capacity of 5.0 t.

Thanks to its clever design, it is rackable up to 1.0 t. In addition, the pallet is easy to clean thanks to design.